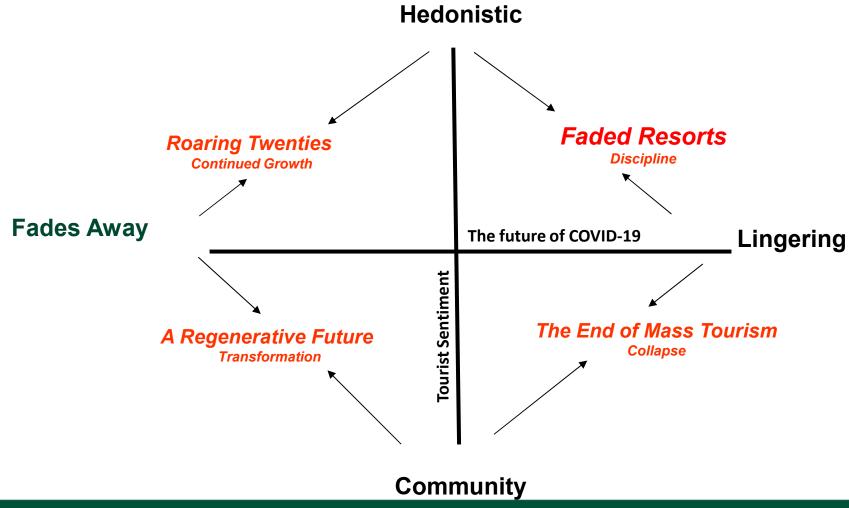

## Dator's Alternative Futures

- Continuation (business as usual, more of the status quo growth)
- Limits and Discipline (behaviors to adapt to growing internal or environmental limits)
- Decline and Collapse (system degradation or failure modes as crisis emerges)
- Transformation (new technology, business, or social factors that change the game)

#### **The Scenarios**

Roaring Twenties

Continued Growth

**Significant** growth in **demand** for tourism from 2025 to 2030, a relatively short period, as **COVID-19 has been eliminated**. Tourist expenditure has gone up from \$2.69 billion to **\$5.44 billion** 

Faded Resorts
Discipline

Regenerative Future
Transformation

The End of Mass Tourism
Collapse

CAPITAL THINKING. GLOBALLY MINDED.

Roaring Twenties

Continued Growth

**Significant** growth in **demand** for tourism from 2025 to 2030, a relatively short period, as **COVID-19 has been eliminated**. Tourist expenditure has gone up from \$2.69 billion to **\$5.44 billion** 

### Regenerative Future Transformation

A regenerative approach aligns with national self-determination, a bottom—up approach, and community focus, which balances resort development and microscale projects. Regenerative approaches are not about doing less damage and understanding impact but creating positive outcomes.

## The End of Mass Tourism Collapse

Climate change and COVID-19 ended long-haul intercontinental travel, making tourism unsustainable for the Pacific developing member countries.

#### **Faded Resorts**

Discipline

Pacific islands are second-class, second-choice destinations for many tourists. COVID-19, climate change, and the high cost of production made tourism unsustainable as profit margins were squeezed and revenues fell further. International branded providers, such as Hilton and Accor, withdrew from these destinations.